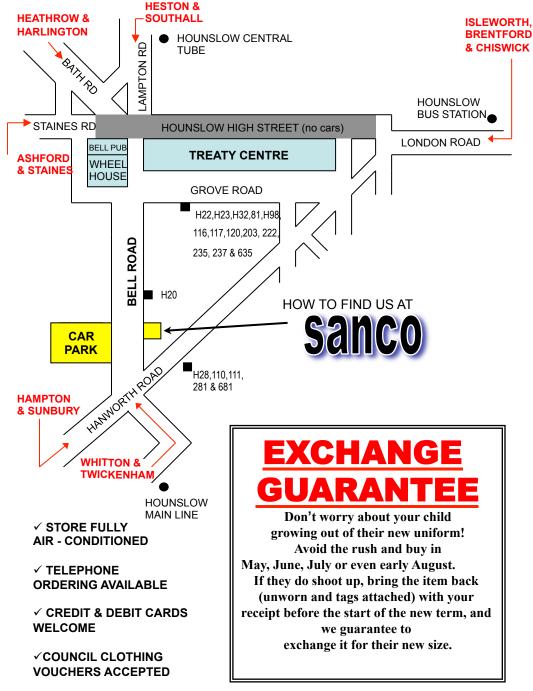

(Car Park Opposite - FREE PARKING\* on Sundays & Bank Holidays) 60 BELL ROAD HOUNSLOW, TW3 3PB TEL: 020 8570 9990 WWW.Sanco.co.uk